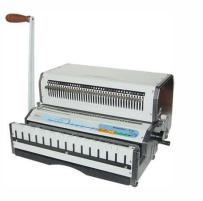

WireMac-E31 Electric 3:1 Wire Binder Model: WIREMAC-E31

- Powerful
- Electric
- Versatile

With its heavy duty punch motor and complete system of functions, Akiles WireMac-E makes wire binding fast, easy, convenient and professional, making it the ideal partner for commercial volume workloads.

| Style:           | Wire         | Max. Bind:         | 9/16"  |
|------------------|--------------|--------------------|--------|
| Pitch:           | 3:1          | Max. Pages:        | 120    |
| Class:           | Professional | Disengaging Dies:  | 40     |
| Punch Operation: | Electric     | Side Margin Guide: | Yes    |
| Max. Punch:      | 20 Sheets    | Adjustable Depth:  | Yes    |
| Max. Length:     | 14"          | Warranty:          | 1 Year |
| Bind Operation:  | Manual       | Brand:             | Akiles |