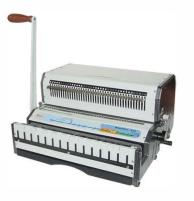

WireMac-E21 Electric 2:1 Wire Binder Model: WIREMAC-E21

- Powerful
- Electric
- Versatile

With its heavy duty punch motor and complete system of functions, Akiles WireMac-E makes wire binding fast, easy, convenient and professional, making it the ideal partner for commercial volume workloads.

| Style:           | Wire         | Max. Bind:         | [1-1/4" |
|------------------|--------------|--------------------|---------|
| Pitch:           | 2:1          | Max. Pages:        | 260     |
| Class:           | Professional | Disengaging Dies:  | 27      |
| Punch Operation: | Electric     | Side Margin Guide: | Yes     |
| Max. Punch:      | 20 Sheets    | Adjustable Depth:  | Yes     |
| Max. Length:     | 14"          | Warranty:          | 1 Year  |
| Bind Operation:  | Manual (     | Brand:             | Akiles  |