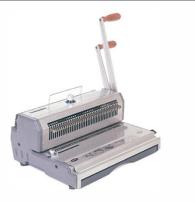

Akiles WireMac-21 2:1 Wire Binder Model: WIREMAC-21

- Powerful
- Adjustable
- Metal Construction

Akiles WireMac renders efficiency and productivity. Its full range of functions and state of the art mechanisms were especially designed with one goal in mind: to fully meet the needs of the wire binding industry!

| Style:           | Wire         | Max. Bind:         | 1-1/4" |
|------------------|--------------|--------------------|--------|
| Pitch:           | 2:1          | Max. Pages:        | 260    |
| Class:           | Small Office | Disengaging Dies:  | 27     |
| Punch Operation: | Manual       | Side Margin Guide: | Yes    |
| Max. Punch:      | 20 Sheets    | Adjustable Depth:  | Yes    |
| Max. Length:     | 14"          | Warranty:          | 1 Year |
| Bind Operation:  | Manual       | Brand:             | Akiles |