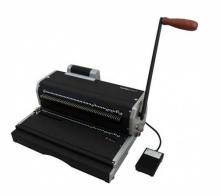

Akiles CoilMac-ERP Manual Coil Binder Model: COILMAC-ERP

- Powerful
- Metal Construction
- Affordable

A fully featured, heavy-duty manual coil punching machine, with a built-in Electric coil inserter. With special oval holes, fully disengageable pins, and letter 4:1 pitch, the Akiles CoilMac-ER Plus is the ideal partner for mid-volume workloads.

| Style:           | (Coil           | Max. Bind:         | 7/8"   |
|------------------|-----------------|--------------------|--------|
| Pitch:           | 4:1 Coil (Oval) | Max. Pages:        | 190    |
| Class:           | Small Office    | Disengaging Dies:  | 54     |
| Punch Operation: | Manual          | Side Margin Guide: | Yes    |
| Max. Punch:      | 20 Sheets       | Adjustable Depth:  | Yes    |
| Max. Length:     | 13"             | Warranty:          | 1 Year |
| Bind Operation:  | Electric        | Brand:             | Akiles |