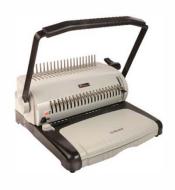

Akiles EcoBind-C Manual Comb Binder Model: ECOBIND-C

- Powerful
- Compact
- Adjustable

Combining efficiency with productivity, the James Burn Combmaster has a full range of functions and state of the art mechanisms, making comb binding easier than ever!

| Style:           | Comb         | Max. Bind:         | 2"     |
|------------------|--------------|--------------------|--------|
| Pitch:           | 19-Hole      | Max. Pages:        | 425    |
| Class:           | Small Office | Disengaging Dies:  | 22     |
| Punch Operation: | Manual       | Side Margin Guide: | Yes    |
| Max. Punch:      | 20 Sheets    | Adjustable Depth:  | Yes    |
| Max. Length:     | 12"          | Warranty:          | 1 Year |
| Bind Operation:  | Manual       | Brand:             | Akiles |