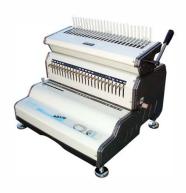

Akiles CombMac-24E Electric Comb Binder Model: COMBMAC24E

- Efficient
- Electric Punching
- Metal Construction

With its heavy duty punch motor and complete system of functions, the Akiles CombMac-24E makes comb binding fast, easy, convenient and professional, making it the ideal partner for commercial volume workloads.

| Style:           | Comb         | Max. Bind:         | 2"     |
|------------------|--------------|--------------------|--------|
| Pitch:           | 19-Hole      | Max. Pages:        | 425    |
| Class:           | Professional | Disengaging Dies:  | 24     |
| Punch Operation: | Electric     | Side Margin Guide: | Yes    |
| Max. Punch:      | 25 Sheets    | Adjustable Depth:  | Yes    |
| Max. Length:     | 14"          | Warranty:          | 1 Year |
| Bind Operation:  | Manual       | Brand:             | Akiles |