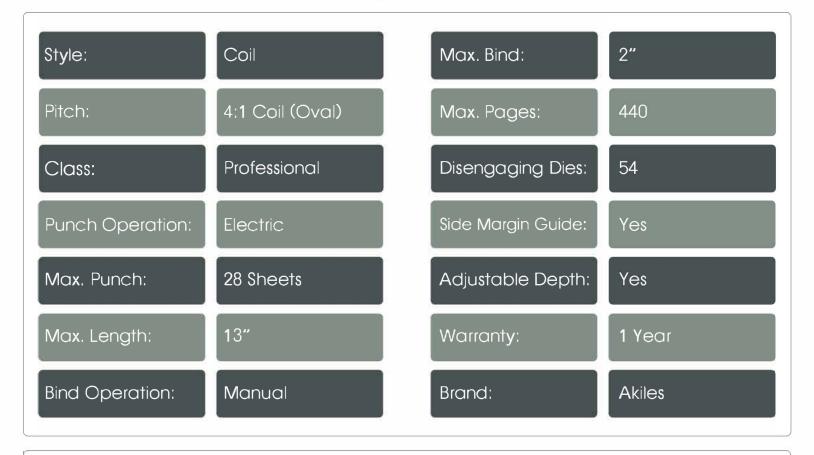

Akiles CoilMac-ECP Plus Electric Coil Binder Model: COILMAC-ECPP

- Professional
- Metal Construction
- Powerful

With its heavy-duty punch motor and complete system of functions, the Akiles CoilMac-ECP PLUS makes coil binding convenient and professional; and when combined with the Finish-@-Coil E1 electric inserter, it makes coil binding even faster and easier! The CoilMac-ECP Plus features special oval holes, fully disengageable pins, and letter 4:1 pitch.