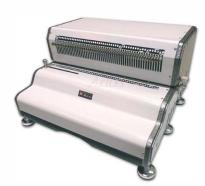

Akiles CoilMac-ECP Plus Electric Coil Binder Model: COILMAC-ECPP

- Professional
- Metal Construction
- Powerful

With its heavy-duty punch motor and complete system of functions, the Akiles CoilMac-ECP PLUS makes coil binding convenient and professional; and when combined with the Finish-@-Coil E1 electric inserter, it makes coil binding even faster and easier! The CoilMac-ECP Plus features special oval holes, fully disengageable pins, and letter 4:1 pitch.