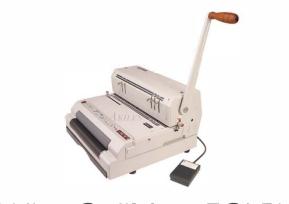

Akiles CoilMac-ECI Plus Electric Coil Binder Model: COILMAC-ECIP

- Powerful
- Metal Construction
- Heavy-Duty Inserter

The #1 selling coil binding system in America just got better! With more innovative features and stronger construction than any other machine of its class, the re-designed & improved CoilMac-ECI Plus is the ideal partner for all of your coil binding needs. The Akiles CoilMac-ECI Plus features special oval holes, fully disengageable pins, and letter 4:1 pitch.