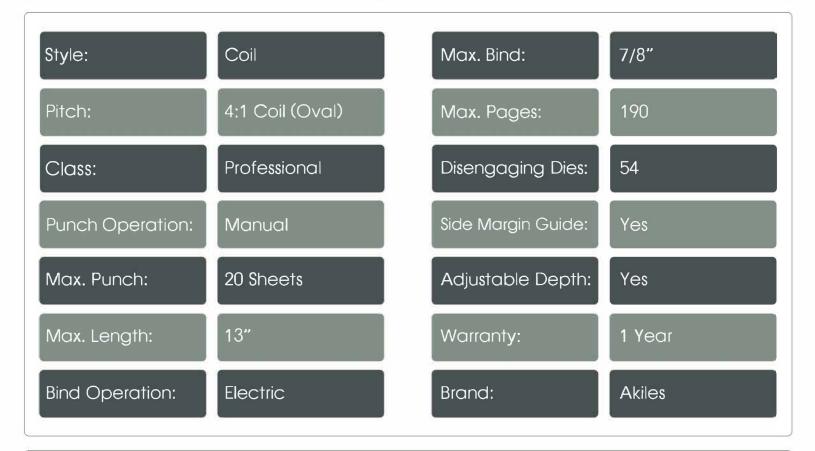

Akiles CoilMac-ECI Plus Electric Coil Binder Model: COILMAC-ECIP

- Powerful
- Metal Construction
- Heavy-Duty Inserter

The #1 selling coil binding system in America just got better! With more innovative features and stronger construction than any other machine of its class, the re-designed & improved CoilMac-ECI Plus is the ideal partner for all of your coil binding needs. The Akiles CoilMac-ECI Plus features special oval holes, fully disengageable pins, and letter 4:1 pitch.